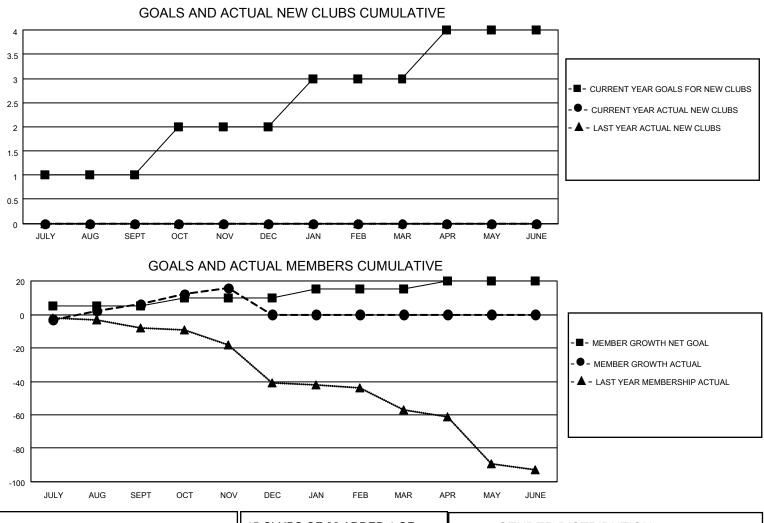

## LOCATION ARKANSAS

District 7 L

Results as of: 11/30/2021

| Clubs                 |               |           |               | Members               |                         |                         |                                                    |
|-----------------------|---------------|-----------|---------------|-----------------------|-------------------------|-------------------------|----------------------------------------------------|
| RESULTS FOR 2021-2022 |               |           |               | RESULTS FOR 2021-2022 |                         |                         |                                                    |
| QUARTER               | NEW CLUB GOAL | NEW CLUBS | DROPPED CLUBS | QUARTER               | IBER GROWTH NET<br>GOAL | MEMBER GROWTH<br>ACTUAL | DROPPED<br>MEMBERS ACTUAL<br>(including transfers) |
| JULY/AUG/SEPT         | 1             | 0         | 0             | JULY/AUG/SEPT         | 5                       | 33                      | 20                                                 |
| OCT/NOV/DEC           | 1             | 0         | 0             | OCT/NOV/DEC           | 5                       | 14                      | 4                                                  |
| JAN/FEB/MAR           | 1             | 0         | 0             | JAN/FEB/MAR           | 5                       | 0                       | 0                                                  |
| APR/MAY/JUNE          | 1             | 0         | 0             | APR/MAY/JUNE          | 5                       | 0                       | 0                                                  |